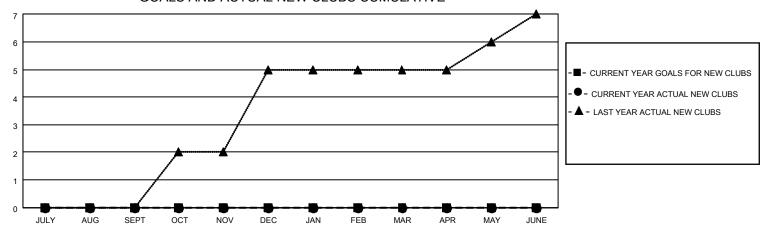

#### GOALS AND ACTUAL NEW CLUBS CUMULATIVE

## District 301A4

| Clubs RESULTS FOR 2021-2022 |   |   |   | Members RESULTS FOR 2021-2022 |   |   |    |
|-----------------------------|---|---|---|-------------------------------|---|---|----|
|                             |   |   |   |                               |   |   |    |
| JULY/AUG/SEPT               | 0 | 0 | 2 | JULY/AUG/SEPT                 | 0 | 1 | 34 |
| OCT/NOV/DEC                 | 0 | 0 | 0 | OCT/NOV/DEC                   | 0 | 0 | 0  |
| JAN/FEB/MAR                 | 0 | 0 | 0 | JAN/FEB/MAR                   | 0 | 0 | 0  |
| APR/MAY/JUNE                | 0 | 0 | 0 | APR/MAY/JUNE                  | 0 | 0 | 0  |