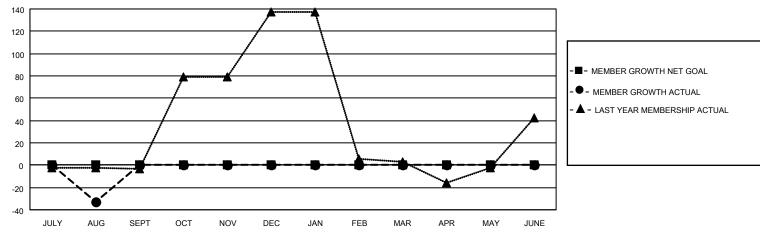

#### GOALS AND ACTUAL MEMBERS CUMULATIVE

| DROPPED CLUBS: 2 |    | 1 CLUBS OF 44 ADDED 1 OR<br>MORE NEW MEMBERS | GENDER DISTRIBUTION                |                                |  |
|------------------|----|----------------------------------------------|------------------------------------|--------------------------------|--|
|                  |    | WORE NEW WEWBERS                             | MALE<br>FEMALE                     | 1,041 (70.53%)<br>435 (29.47%) |  |
| DROPPED MEMBERS  |    |                                              | NON BINARY<br>PREFER NOT TO ANSWER | 0 (0.00%)<br>0 (0.00%)         |  |
| DECEASED         | 0  |                                              | THE ENTITY TO ANOWER               | 0 (0.0070)                     |  |
| CLUB CANCELLED   | 34 | CLICK HERE FOR CUMULATIVE                    | TOTAL FAMILY UNIT MEMBERS          | 977                            |  |
| OTHER            | 0  | MEMBERSHIP DATA                              |                                    |                                |  |
| TOTAL            | 34 |                                              | FAMILY MEMBERS PAYING HAL          | LF DUES 716                    |  |

## District 301A4

| Clubs RESULTS FOR 2021-2022 |   |   |   | Members RESULTS FOR 2021-2022 |   |   |    |
|-----------------------------|---|---|---|-------------------------------|---|---|----|
|                             |   |   |   |                               |   |   |    |
| JULY/AUG/SEPT               | 0 | 0 | 2 | JULY/AUG/SEPT                 | 0 | 1 | 34 |
| OCT/NOV/DEC                 | 0 | 0 | 0 | OCT/NOV/DEC                   | 0 | 0 | 0  |
| JAN/FEB/MAR                 | 0 | 0 | 0 | JAN/FEB/MAR                   | 0 | 0 | 0  |
| APR/MAY/JUNE                | 0 | 0 | 0 | APR/MAY/JUNE                  | 0 | 0 | 0  |